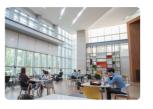

## CJ Creator Library(CCL)

Opened in May 2017, the CCL offers studios to create media content and hold club performances and academic events. Instead of books and reading tables, the CCL provides a wooden floor where students can freely relax and lie down to study. There is also a study room where students can adjust the size of it as they desire.