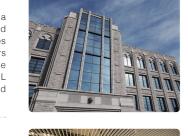

## Main Library

Opened in 1978, renovated the entire building in June 2004, and remodeled the 1st floor in March 2019, the Main Library with the granite walls holds 1.3 million books related to the fields of humanities and social sciences.