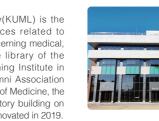

## Medical Library

The Korea University Medical Library(KUML) is the special library which houses resources related to education, research, and treatment concerning medical, health, and nursing. It began as the library of the Gyeongseong Women's Medical Training Institute in 1938. Receiving support from the Alumni Association and the Board of Trustees of the College of Medicine, the library was built and opened as a four-story building on the Green campus in March 1991, and renovated in 2019.