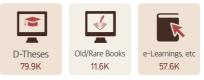

# **SERVICES**

(Based on Jan. 31. 2020)

Old Books Theses Non-Books 107.6K 214.8K 90.7K

olding 5,200 old/rare books including one national easure (Yonggam Sugyeong), nine treasures (Samguk yusa, etc.) and 3,000 volumes of asian/western old ooks including modern cultural assets.