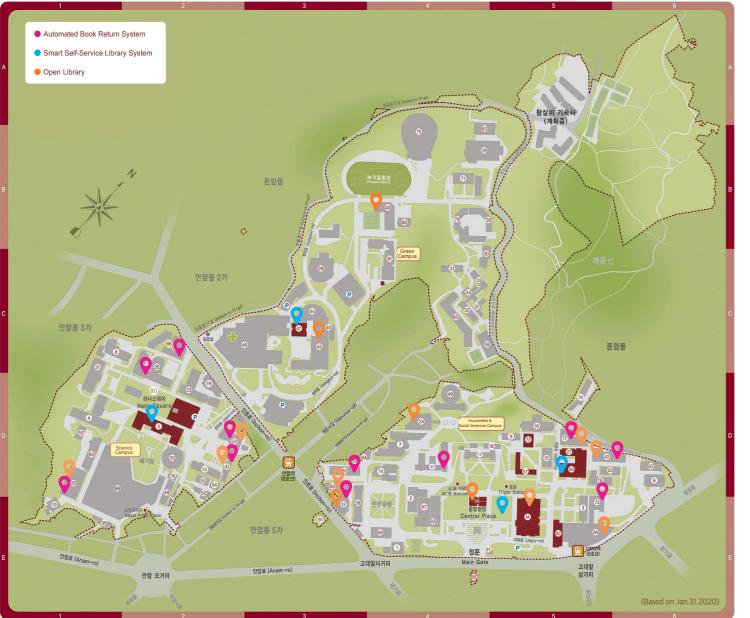

## Centennial Digital Library (CDL)

Opened in May 2005 to celebrate Korea University's 100th anniversary, the CDL located in Centennial Memorial Samsung Hall houses facilities and devices that provide library users with a vast array of digital content and a wide range of multimedia-related programs. CDL lounges reflect the changing study trends and offer user-friendly study areas.

## CJ Creator Library(CCL)

Opened in May 2017, the CCL offers studios to create media content and hold club performances and academic events. Instead of books and reading tables, the CCL provides a wooden floor where students can freely relax and lie down to study. There is also a study room where students can adjust the size of it as they desire.

## Open Library

The Open library is equipped with newly published books, provides a reading space with a relaxing and learner-friendly atmosphere with access to displayed books to support its users. The Open libraries provide data by considering the characteristics of each space, such as comics and hobbies