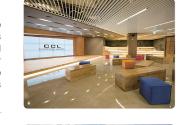

## CJ Creator Library(CCL)

Opened in May 2017, the CCL offers studios to create media content and hold club performances and academic events. Instead of books and reading tables, the CCL provides a wooden floor where students can freely relax and lie down to study. There is also a study room where students can adjust the size of it as they desire.